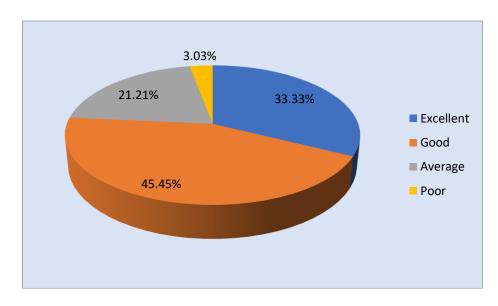

### 4. Collections resources available at the Library

5. Newspaper access of the library

6. Magazine / Journal collection of the library