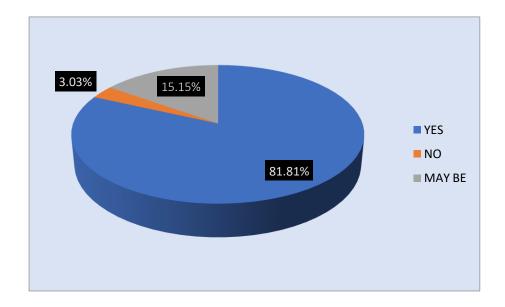

ch relevant data is generated, analyzed and applied with a view to improving library operations (including personnel, resources and services) and ultimately, achieving user satisfaction.

# **Process of Collecting Feedback:**

To ensure greater transparency in the feedback collection the library has been following online feedback system since 2020-2021. Accordingly, the final semester students were asked to submit their feedback available in the website. The link of the feedback portal is pasted below-

https://www.bncollege.co.in/library/feedback\_form.php

# Feedback Analysis for the Session:2020-21:

The feedback on SNT Library, B.N. College, Dhubri has been collected on the following parameters. The students submitted feedback through an online feedback form available on the website.



### 1. Are you aware about the services of SNT library?



# 3. Frequency of visit 9.09% 30.30% 9.09% 9.09% 9.09% 9.09% 9.09% 9.09% 9.09% 9.09% 9.09% 9.09% 9.09% 9.09% 9.09% 9.09% 9.09% 9.09% 9.09% 9.09% 9.09% 9.09% 9.09% 9.09% 9.09% 9.09% 9.09% 9.09% 9.09% 9.09% 9.09% 9.09% 9.09% 9.09% 9.09% 9.09% 9.09% 9.09% 9.09% 9.09% 9.09% 9.09% 9.09% 9.09% 9.09% 9.09% 9.09% 9.09% 9.09% 9.09% 9.09% 9.09% 9.09% 9.09% 9.09% 9.09% 9.09% 9.09% 9.09% 9.09% 9.09% 9.09% 9.09% 9.09% 9.09% 9.09% 9.09% 9.09% 9.09% 9.09% 9.09% 9.09% 9.09% 9.09% 9.09% 9.09% 9.09% 9.09% 9.09% 9.09% 9.09% 9.09% 9.09% 9.09% 9.09% 9.09% 9.09% 9.09% 9.09% 9.09% 9.09% 9.09% 9.09% 9.09% 9.09% 9.09% 9.09% 9.09% 9.09% 9.09% 9.09% 9.09% 9.09% 9.09% 9.09% 9.09% 9.09% 9.09% 9.09% 9.09% 9.09% 9.09% 9.09% 9.09% 9.09% 9.09% 9.09% 9.09% 9.09%