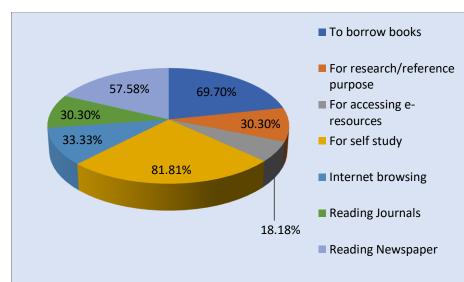

view to improving library operations (including personnel, resources and services) and ultimately, achieving user satisfaction.

# **Process of Collecting Feedback:**

To ensure greater transparency in the feedback collection the library has been following online feedback system since 2020-2021. Accordingly, the final semester students were asked to submit their feedback available in the website. The link of the feedback portal is pasted below-

https://www.bncollege.co.in/library/feedback\_form.php

# Feedback Analysis for the Session:2020-21:

The feedback on SNT Library, B.N. College, Dhubri has been collected on the following parameters. The students submitted feedback through an online feedback form available on the website.



### 1. Are you aware about the services of SNT library?



# 3. Frequency of visit 9.09% 30.30% 9.09% 9.09% 9.09% 9.09% 9.09% 9.09% 9.09% 9.09% 9.09% 9.09% 9.09% 9.09% 9.09% 9.09% 9.09% 9.09% 9.09% 9.09% 9.09% 9.09% 9.09% 9.09% 9.09% 9.09% 9.09% 9.09% 9.09% 9.09% 9.09% 9.09% 9.09% 9.09% 9.09% 9.09% 9.09% 9.09% 9.09% 9.09% 9.09% 9.09% 9.09% 9.09% 9.09% 9.09% 9.09% 9.09% 9.09% 9.09% 9.09% 9.09% 9.09% 9.09% 9.09% 9.09% 9.09% 9.09% 9.09% 9.09% 9.09% 9.09% 9.09% 9.09% 9.09% 9.09% 9.09% 9.09% 9.09% 9.09% 9.09% 9.09% 9.09% 9.09% 9.09% 9.09% 9.09% 9.09% 9.09% 9.09% 9.09% 9.09% 9.09% 9.09% 9.09% 9.09% 9.09% 9.09% 9.09% 9.09% 9.09% 9.09% 9.09% 9.09% 9.09% 9.09% 9.09% 9.09% 9.09% 9.09% 9.09% 9.09% 9.09% 9.09% 9.09% 9.09% 9.09% 9.09% 9.09% 9.09% 9.09% 9.09% 9.09% 9.09% 9.09% 9.09% 9.09% 9.09% 9.09% 9.09% 9.09% 9.09% 9.09% 9.09% 9.09% 9.09% 9.09% 9.09% 9.09%