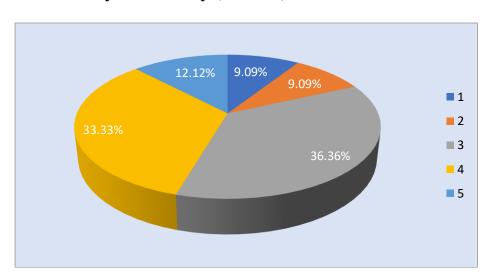

9.09% 9.09% 9.09% 9.09% 9.09% 9.09% 9.09% 9.09% 9.09% 9.09% 9.09% 9.09% 9.09% 9.09% 9.09% 9.09% 9.09% 9.09% 9.09% 9.09% 9.09% 9.09% 9.09% 9.09% 9.09% 9.09% 9.09% 9.09% 9.09% 9.09% 9.09% 9.09% 9.09% 9.09% 9.09% 9.09% 9.09% 9.09% 9.09% 9.09% 9.09% 9.09% 9.09% 9.09% 9.09% 9.09% 9.09% 9.09% 9.09% 9.09% 9.09% 9.09% 9.09% 9.09% 9.09% 9.09% 9.09% 9.09% 9.09% 9.09% 9.09% 9.09% 9.09% 9.09% 9.09% 9.09% 9.09% 9.09% 9.09% 9.09% 9.09% 9.09% 9.09% 9.09% 9.09% 9.09% 9.09% 9.09% 9.09% 9.09% 9.09% 9.09% 9.09% 9.09% 9.09% 9.09% 9.09% 9.09% 9.09% 9.09% 9.09% 9.09% 9.09% 9.09% 9.09% 9.00% 9.00% 9.00% 9.00% 9.00% 9.00% 9.00%

### 2. Purpose of visit to the library



### 4. Collections resources available at the Library

5. Newspaper access of the library



6. Magazine / Journal collection of the library





# 7. Rate your Library (out of 5)