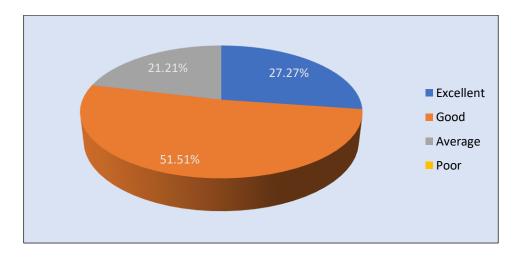

9% 9.09% 9.09% 9.09% 9.09% 9.09% 9.09% 9.09% 9.09% 9.09% 9.09% 9.09% 9.09% 9.09% 9.09% 9.09% 9.09% 9.09% 9.09% 9.09% 9.09% 9.09% 9.09% 9.09% 9.09% 9.09% 9.09% 9.09% 9.09% 9.09% 9.09% 9.09% 9.09% 9.09% 9.09% 9.09% 9.09% 9.09% 9.09% 9.09% 9.09% 9.09% 9.09% 9.09% 9.09% 9.09% 9.09% 9.09% 9.09% 9.09% 9.09% 9.09% 9.09% 9.09% 9.09% 9.09% 9.09% 9.09% 9.09% 9.09% 9.09% 9.09% 9.09% 9.09% 9.09% 9.09% 9.09% 9.09% 9.09% 9.09% 9.09% 9.09% 9.09% 9.09% 9.09% 9.09% 9.09% 9.09% 9.09% 9.09% 9.09% 9.09% 9.09% 9.09% 9.09% 9.09% 9.09% 9.09% 9.09% 9.09% 9.09% 9.09% 9.09% 9.09% 9.09% 9.09% 9.00% 9.00% 9.00% 9.00% 9.00% 9.00% 9.00%

### 2. Purpose of visit to the library



### 4. Collections resources available at the Library

5. Newspaper access of the library



6. Magazine / Journal collection of the library





# 7. Rate your Library (out of 5)