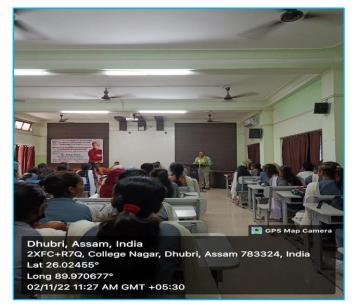

All together there were ninety-six (96) participants attended the programme including the faculty members, library staff and students. Dr. Chandrasekhar Upadhyaya, Assistant Professor in Sanskrit recited *Kalyanam Mantra* and the programme ended with the offering of Vote of Thanks by Mrs. Mitali Ghosh Paul, Assistant Professor in Zoology.