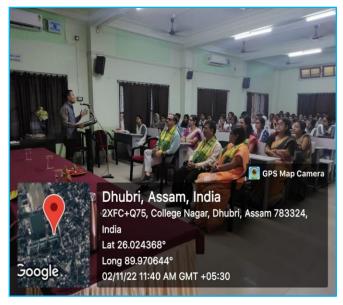

Dr. Ratul Deka, Assistant Professor in Assamese, Bodoland University is Resource person of the programme. Dr. Deka discussed in details about the Vaishnavite Movement of Mahapurush Sankardeva in Assam and its relation to the Vaishnavite movement in other parts of India. Dr. Deka, in his speech quotes from the writings of Srimanta Sankardeva regarding such relations. Dr. Deka also discussed about the contribution of Mahapurush Sankardeva towards Assamese society in various fields like- religion, culture, literature, social harmony so on so forth.