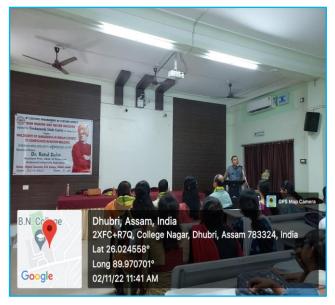

Dr. Ratul Deka, Assistant Professor in Assamese, Bodoland University is Resource person of the programme. Dr. Deka discussed in details about the Vaishnavite Movement of Mahapurush Sankardeva in Assam and its relation to the Vaishnavite movement in other parts of India. Dr. Deka, in his speech quotes from the writings of Srimanta Sankardeva regarding such relations. Dr. Deka also discussed about the contribution of Mahapurush Sankardeva towards Assamese society in various fields like- religion, culture, literature, social harmony so on so forth.