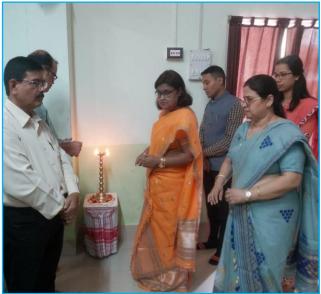

The programme started with the lightening of the lamp by the dignitaries followed by the 'Banti-prajjalanmamtra' by Dr. Mausumi Bhattacharjee, Associate Professor in Sanskrit. Mrs. Nabanita Devi, Associate Professor in Philosophy and Co-Ordinator of the Vivekananda Study Centre explained the purpose of the meeting. In his welcome speech the president explained the purpose of establishing the Vivekananda Study Centre in the college and asked the students to avail the benefits by attending such lecture programmes organized by the Centre.