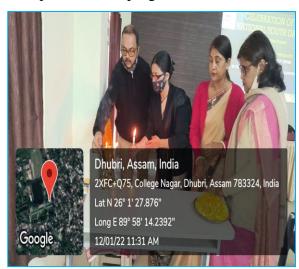

## Some photos of the programme:

Dr. Dhruba Chakrabortty, Principal of the College presided over the meeting. The programme started with the lightening of the lamp by honourable Principal and chanting of *Deep prajwalan Mantra* by Jayashri Bhowmic, a student of the college. Altogether 68 number of students and faculty members were present in the programme. Seven (7) number of students delivered their speech on the topic by referring to the views of Swami Vivekananda, Sri Aurobindo and Sri Maa. Mrs. Rita Borah, HOD of Philosophy offered 'Vote of Thanks'. The programme concluded with a '*Kalyan Mantra*'.