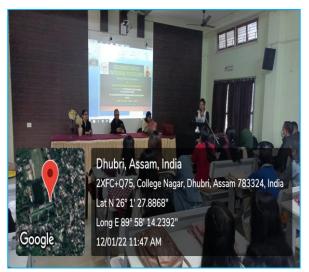

## Some photos of the programme:

Dr. Dhruba Chakrabortty, Principal of the College presided over the meeting. The programme started with the lightening of the lamp by honourable Principal and chanting of *Deep prajwalan Mantra* by Jayashri Bhowmic, a student of the college. Altogether 68 number of students and faculty members were present in the programme. Seven (7) number of students delivered their speech on the topic by referring to the views of Swami Vivekananda, Sri Aurobindo and Sri Maa. Mrs. Rita Borah, HOD of Philosophy offered 'Vote of Thanks'. The programme concluded with a '*Kalyan Mantra*'.