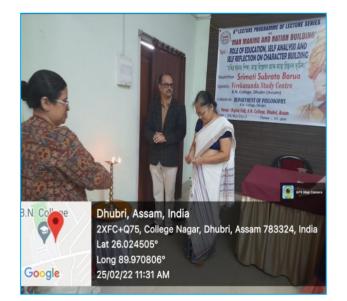

The programme started with the lightening of the lamp by the dignitaries followedby the 'Bantiprajjalanmamtra' by Sonali Nath, a student of B.A 1<sup>st</sup> semester of the college. Mrs. Nabanita Devi Associate Professor in Philosophy and Co-Ordinator of the Vivekananda Study Centre explained the purpose of the meeting. The meeting was presided over by Dr. Dhruba Chakrabortty, Principal of the College. In his welcome speech the president explained the purpose of establishingthe Vivekananda Study Centre in the college and asked the students to avail the benefits by attending such lecture programmes organized by the Centre.

## Some snap shots:

This is for information to all the faculty members of B.N. College, Dhubri that a Lecture Programme as continuation of series of lectures on "Man Making & Nation Building" will be organised by the Vivekananda Study Centre, B.N. College, Dhubri on 25/02/2022 at 11.00 A.M. Smti. Subrata Baruah will grace the occasion as a Resource Person and deliver her lecture on the topic – "Role of Education, Self-analysis and Selfreflection in Character Building".