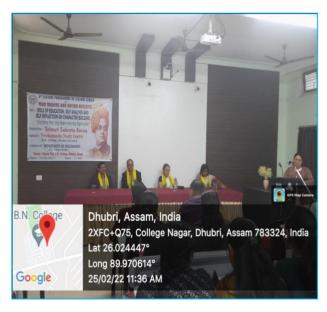

Smti Subrata Barua, Resource person of the programme delivered her lecture on the topic 'Role of Education, Self- analysis and Self –reflection on character building'. Smti Barua initiated her thought-provoking lecture through story- telling method using references. from the Upanisads to Leo Tolstoy. She very aptlydiscussed about the significance of education, self-analysis and self-reflection incharacter building.

All together there were sixty six (66) participants were there in the programme including the faculty members, library staff and the students.

Dr. Kakoli Bezbarua, Assistant Professor in Philosophy offers Vote of thanks followed by a Kalyan Mantra by Dr. Mausumi Bhattacharjee, HOD of Sanskrit.